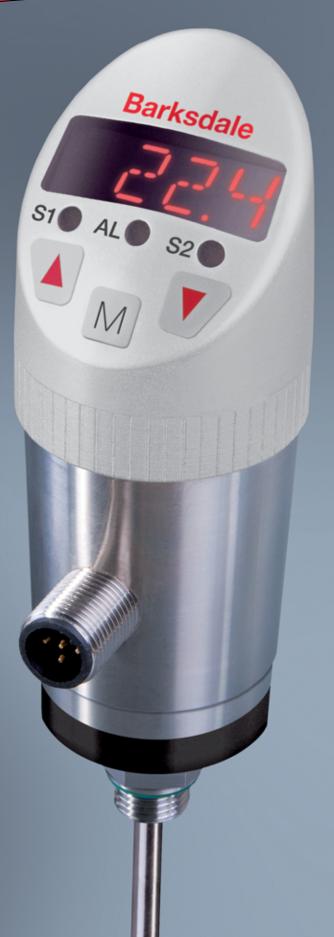

## BTS3000 Electronic Temperature Switch

- Compact and modern design
- Rotatable 320° display and electrical connection
- 4 digit 14 segment LED display
- High EMI protection
- IP65/ IP67 enclosure class rating
- Flexible range with programmable analog outputs
- Multiple probe lengths for varied applications
- Time delay function to eliminate temperature spikes
- Simple Programing and set up of switches
- Compatible with most industrial media