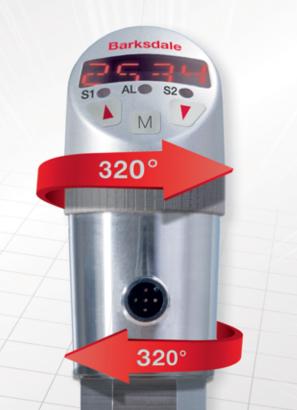

## BTS3000 Electronic Temperature Switch

- Compact and modern design
- Rotatable 320° display and electrical connection
- 4 digit 14 segment LED display
- High EMI protection
- IP65/ IP67 enclosure class rating
- Flexible range with programmable analog outputs
- Multiple probe lengths for varied applications
- Time delay function to eliminate temperature spikes
- Simple Programing and set up of switches
- Compatible with most industrial media